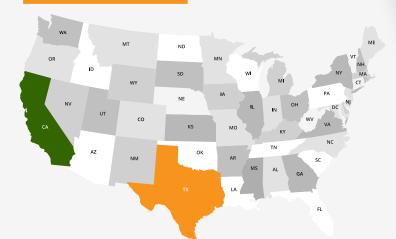

### **Motorized Inventory Search Impressions**

Of the top 20 markets with largest number of inventory search impressions, 2 markets led the week over week gains in Motorized inventory:

Sacramento-Modesto, CA

### up 5.4%

Of the top 8, these manufacturers had the largest number of week over week gains in Motorized inventory search impressions:

### **Class C:**

Dallas-Ft. Worth, TX

- - † Jayco up 3.7%